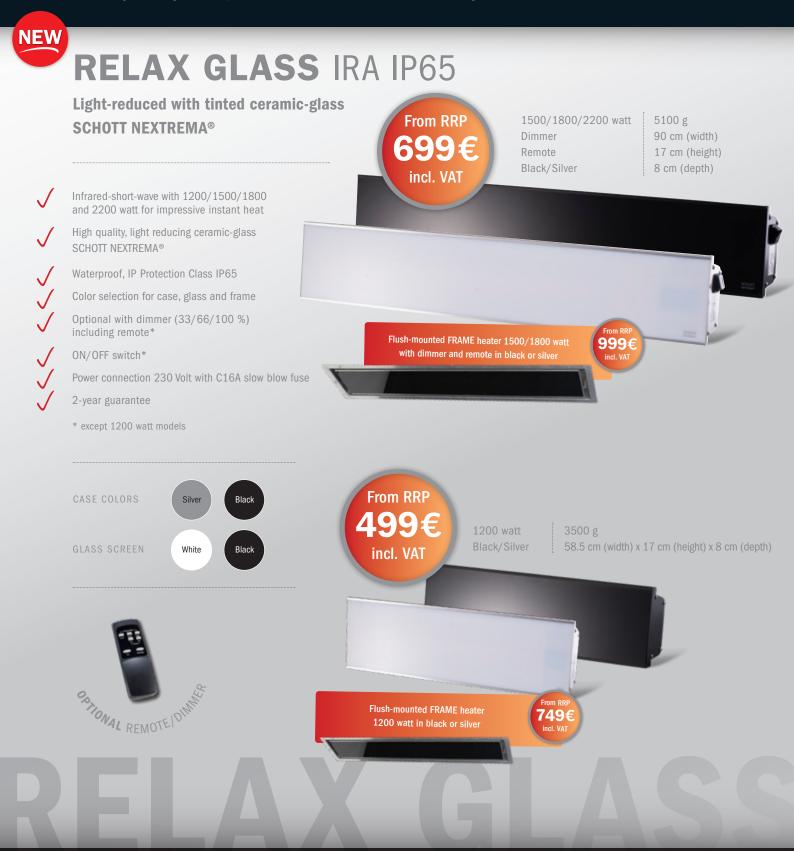

Powerful, waterproof short-wave heater (IR-A) from BURDA PERFECTCLIME<sup>®</sup> with a tinted ceramic-glass front SCHOTT NEXTREMA<sup>®</sup> provides instant heat in all outdoor areas. The heaters include brackets for wall and ceiling mounting. Optionally, the heaters are available with a frame for ceiling installation.