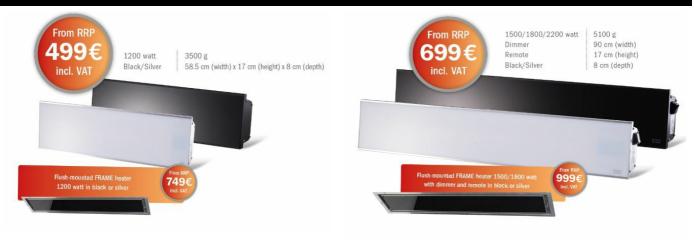

## Infrared shortwave + SCHOTT NEXTREMA® **INSTANT HEAT!**

Very powerful, waterproof (IP65) short-wave (IR-A) from BURDA PERFECTCLIME® with a tinted ceramic-glass front SCHOTT NEXTREMA® provides instant heat in all in- and outdoor areas. The heaters include brackets for wall and ceiling mounting. Optionally, the heaters are available with a frame for flush ceiling installation.

## **RELAX GLASS IRA IP65**

- Infrared shortwave with 1200/1500/1800 and 2200 watt for impressive instant heat for indoor and outdoor
- High quality, light reducing ceramic-glass SCHOTT NEXTREMA®
  Waterproof, IP Protection Class IP65
- Color selection for case, glass and frame
- Optional with dimmer (33/66/100%) including remote\*
- ON/OFF switch\*
- Also available for flush mounting\*\*
- Power connection 230 Volt with C16A slow blow fuse
- 2- year guarantee
- \* 1200 watt models ON/OFF switch
- 2200 watt models only wall mounting