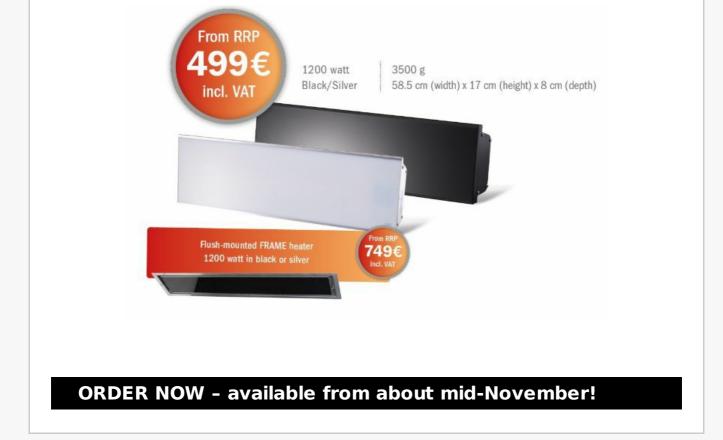

## **HEAT meets FUNCTIONALITY and DESIGN**

- RELAX GLASS 1200W heaters are particularly suitable for bathrooms and wet areas, as they are **waterproof** with an IP65 rating.
- A big advantage of the compact heaters is the **immediate intense heat** thanks to infrared shortwave (IR-A). Medium and long wave radiators require a certain lead time to generate heat with less output. The RELAX GLASS shortwave emitter, on the other hand, delivers instant heat at the push of a button.
- Thanks to the high-quality ceramic-glass cover SCHOTT NEXTREMA®, the red light emission of the heating tube is strongly reduced and contributes to a warm ambience.
- For each bathroom design, the **optically suitable heating solution** with either a white or black glass front in a silver or black housing.
- Wall and ceiling mounting or flush-mounted installation the choice is yours. Our standard models are equipped with mounting brackets for walls and ceilings. For flush-mounted ceiling installation we offer our FRAME variants either black or silver-colored steel frames including a mounting system.
- **Easy control also with remote.** The RELAX GLASS 1200 can either be connected to a switch or is alternatively available with a single-stage remote control (ON / OFF) and integrated timer (1 hour).