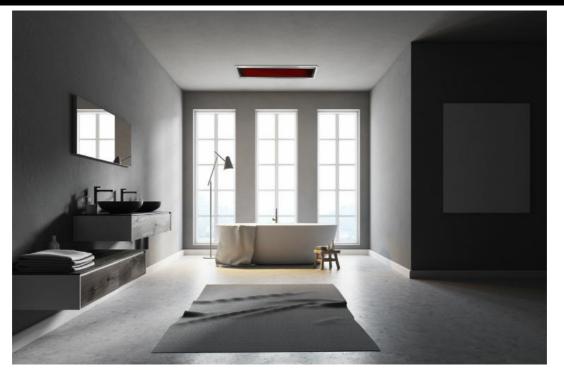

## RELAX GLASS 1200 Watt infrared heater with short-wave and ceramic glass SCHOTT NEXTREMA®

With our brand new RELAX GLASS 1200 watt heaters, we offer you the top heating solution for bathrooms.

## **HEAT meets FUNCTIONALITY and DESIGN**

- RELAX GLASS 1200W heaters are particularly suitable for bathrooms and wet areas, as they are **waterproof** with an IP65 rating.
- A big advantage of the compact heaters is the **immediate intense heat** thanks to infrared shortwave (IR-A). Medium and long wave radiators require a certain lead time to generate heat with less output. The RELAX GLASS shortwave emitter, on the other hand, delivers instant heat at the push of a button.
- Thanks to the high-quality ceramic-glass cover SCHOTT NEXTREMA®, the red light emission of the heating tube is strongly reduced and contributes to a warm ambience.
- For each bathroom design, the **optically suitable heating solution** with either a white or black glass front in a silver or black housing.
- Wall and ceiling mounting or flush-mounted installation the choice is yours. Our standard models are equipped with mounting brackets for walls and ceilings. For flush-mounted ceiling installation we offer our FRAME variants either black or silver-colored steel frames including a mounting system.
- **Easy control also with remote.** The RELAX GLASS 1200 can either be connected to a switch or is alternatively available with a single-stage remote control (ON / OFF) and integrated timer (1 hour).