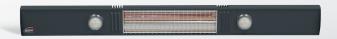

#### M 1

100 cm - 2 x 3.5 W LFD - Art.-Nr.: MRL2

**M** 3

100 cm - 2 x 3,5 W LED + 1 x 2000 W Heater - Art.-Nr.: MURLHC2