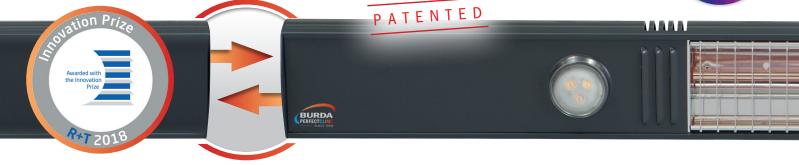

# MODULAR **SYSTEMS**

✓ MODULAR ✓ INDIVIDUAL ✓ EVERY LENGTH ✓ EVERY COLOR ✓ WATERPROOF IP65/67 ✓ LEDs with 3,5 W

We adjust and combine according to your needs, wishes and design - easy and completely individual! Our unique and patented modular concept with heating-, LED-lights- and cooling-systems, offer individual combinations for every project: Together with awnings, conservatories, patio roofs, i. e. also for stadiums, exhibition halls, or just stand-alone on your balcony. Combine single modules or standard sets to every desired color and length - 10, 20, 30, 50 or 100 m, no problem! Choose from our standard colors pure white (9010), Black (9005) and anthracite (7016) or with a supplementary charge for an individual color of your choice. Mounting brackets are included. Whether single modules or standard modular sets, order now!

# MODULAR SIDEPART SET

With the modular sidepart sets you can easily connect every single Modules of Heat, Light, Nozzles, Blinds or even TERM Color heaters within only seconds.

Available Colors: Art.-Nr.: MSPS