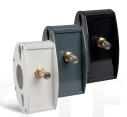

# MODULAR SIDEPART SET

With the modular sidepart sets you can easily connect every single Modules of Heat, Light, Nozzles, Blinds or even TERM Color heaters within only seconds.

Available Colors: Art.-Nr.: MSPS